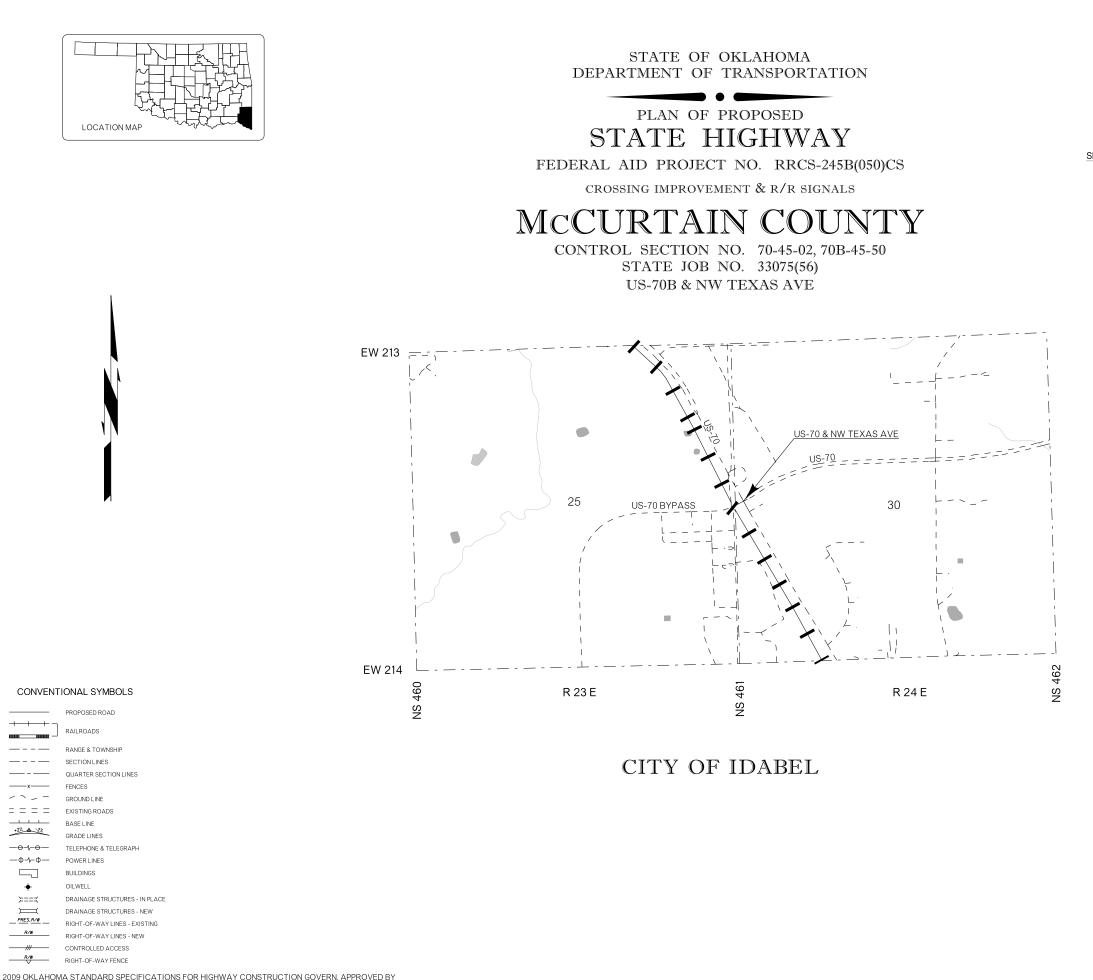

THE U.S. DEPARTMENT OF TRANSPORTATION, FEDERAL HIGHWAY ADMINISTRATION, JANUARY 4, 2010.

| (OKLAHOMA DEPARTMENT OF TRANSPORTATION) |       |                      |                |              |                 |
|-----------------------------------------|-------|----------------------|----------------|--------------|-----------------|
| FED. ROAD<br>DIST. NO.                  | STATE | JOB PIECE NO.        | FISCAL<br>YEAR | SHEET<br>NO. | TOTAL<br>SHEETS |
| 2                                       | OKLA. | RRCS-245B<br>(050)CS | 2017           | 1            | 19              |
| DESCRIPTION                             |       | REVISIONS            |                |              | DATE            |
|                                         |       |                      |                |              |                 |

| 9                                        | OKLAHOMA DEPART<br>TRAFFIC EN<br>DOOT<br>TAREK A<br>OKLA. | PARED BY:<br>MENT OF TRANSPORTATION<br>GINEERING DIVISION<br>MAAROUF, P.E.<br>REG. NO. 25181<br>17-13-17 |  |
|------------------------------------------|-----------------------------------------------------------|----------------------------------------------------------------------------------------------------------|--|
| OKLAHOMA<br>DEPARTMENT OF TRANSPORTATION |                                                           | DEPARTMENT OF TRANSPORTATION<br>FEDERAL HIGHWAY ADMINISTRATION                                           |  |
| DATE APPR                                | OVED                                                      | DATE APPROVED                                                                                            |  |
|                                          |                                                           | DIVISION ADMINISTRATOR                                                                                   |  |
| COUNTY                                   | McCURTAIN H                                               | GHWAY US-70B SHEET NO. 0001                                                                              |  |